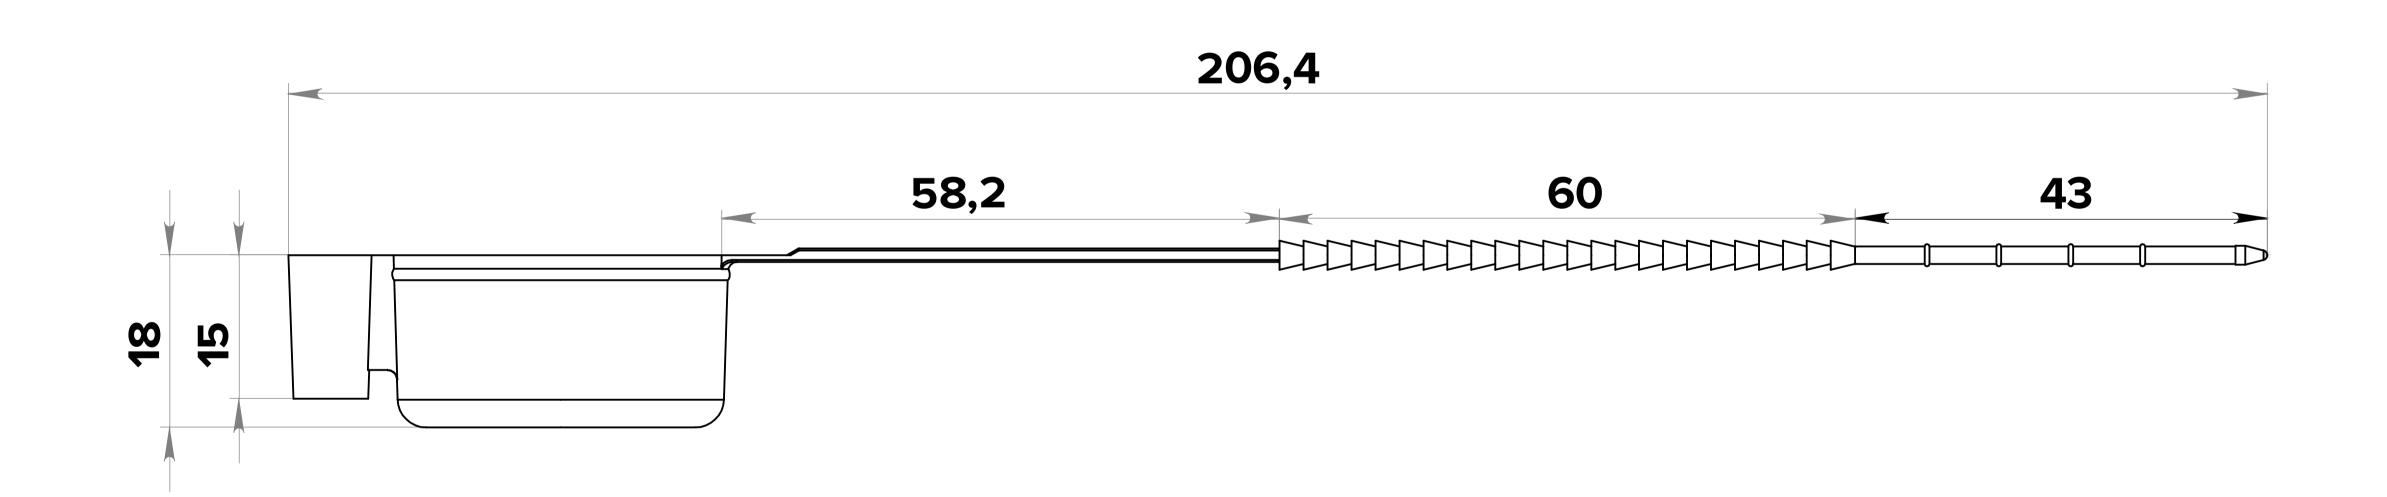

## **Description:**

- Made of polyethylene
- Company logo and 8-digit sequential numbering
- Operating temperature: -50°C / +75°C
- Construction: monolithic tightening seal
- Laser marking through the thickness of the material
- For installation on new plastic faucets with a locking device; it has a bendable leaf with a tension hinge
- Diameter of the hole on the case: 7 mm (0.28")