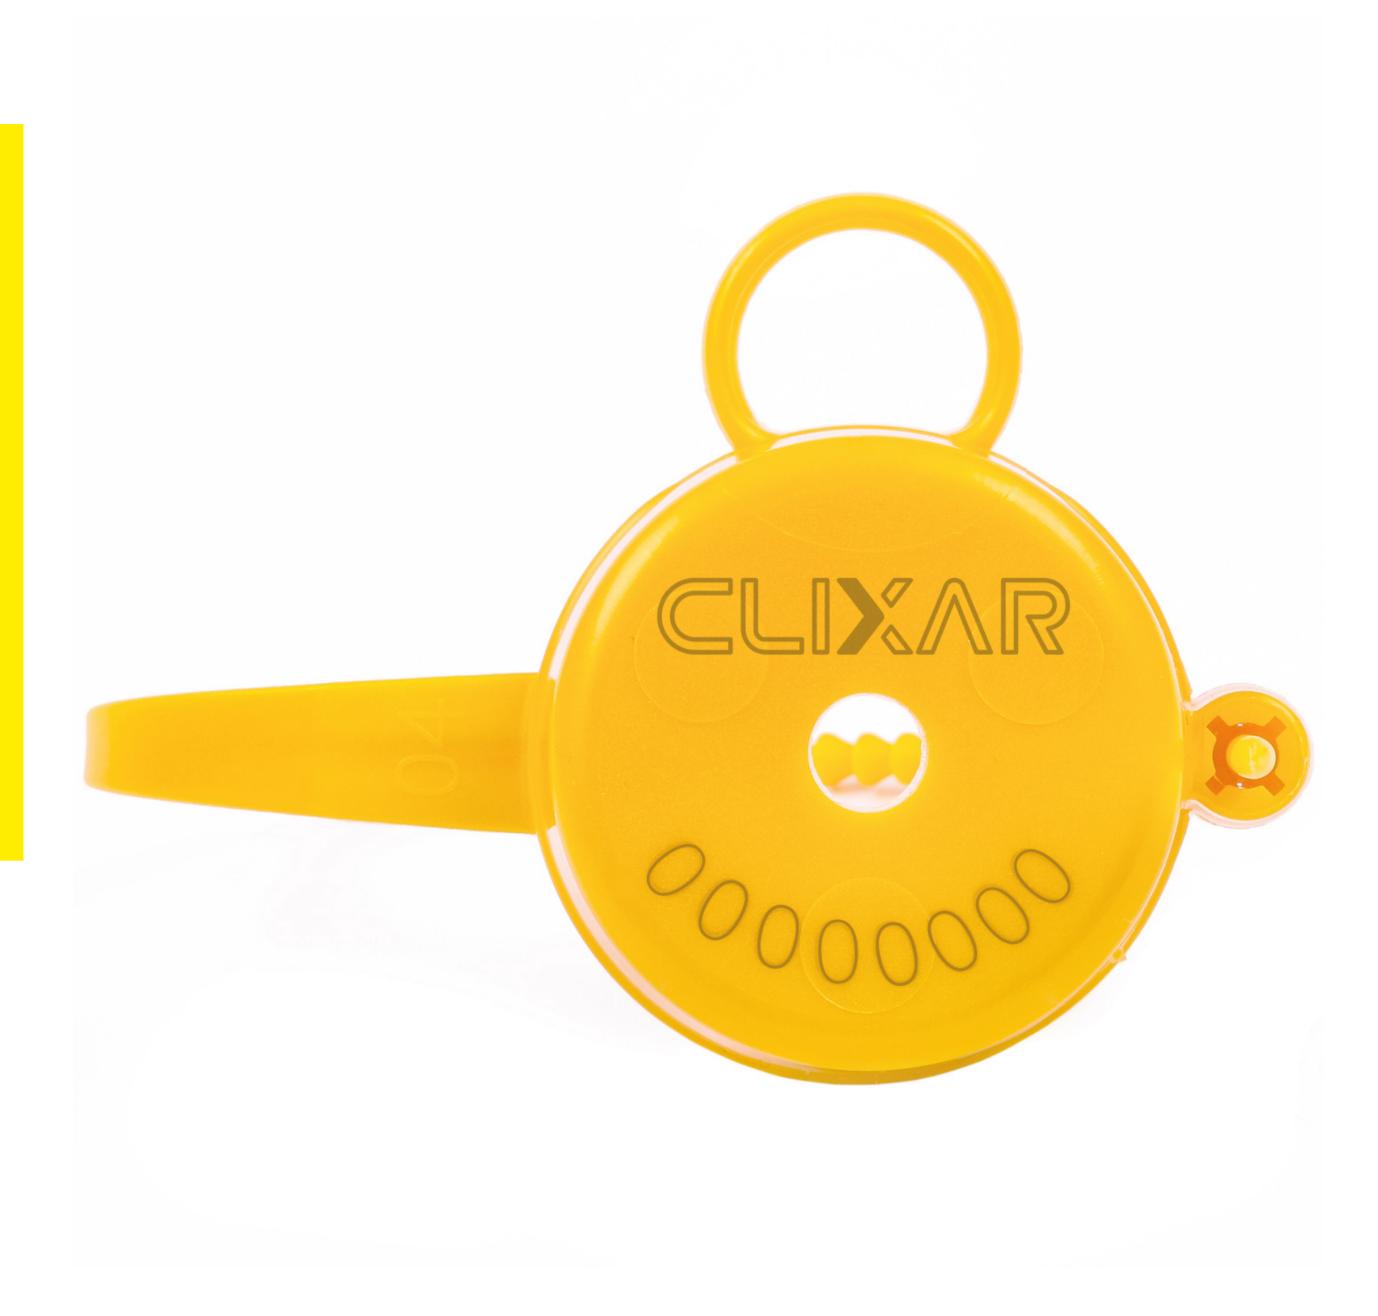

## CAPSEAL

TAMPER-EVIDENT TIGHTENING SEAL

## **Description:**

- Made of polyethylene
- Company logo and 8-digit sequential numbering
- Operating temperature: -50°C / +75°C
- Construction: monolithic tightening seal
- Laser marking through the thickness of the material
- For installation on new plastic faucets with a locking device; it has a bendable leaf with a tension hinge
- Diameter of the hole on the case: 7 mm (0.28")