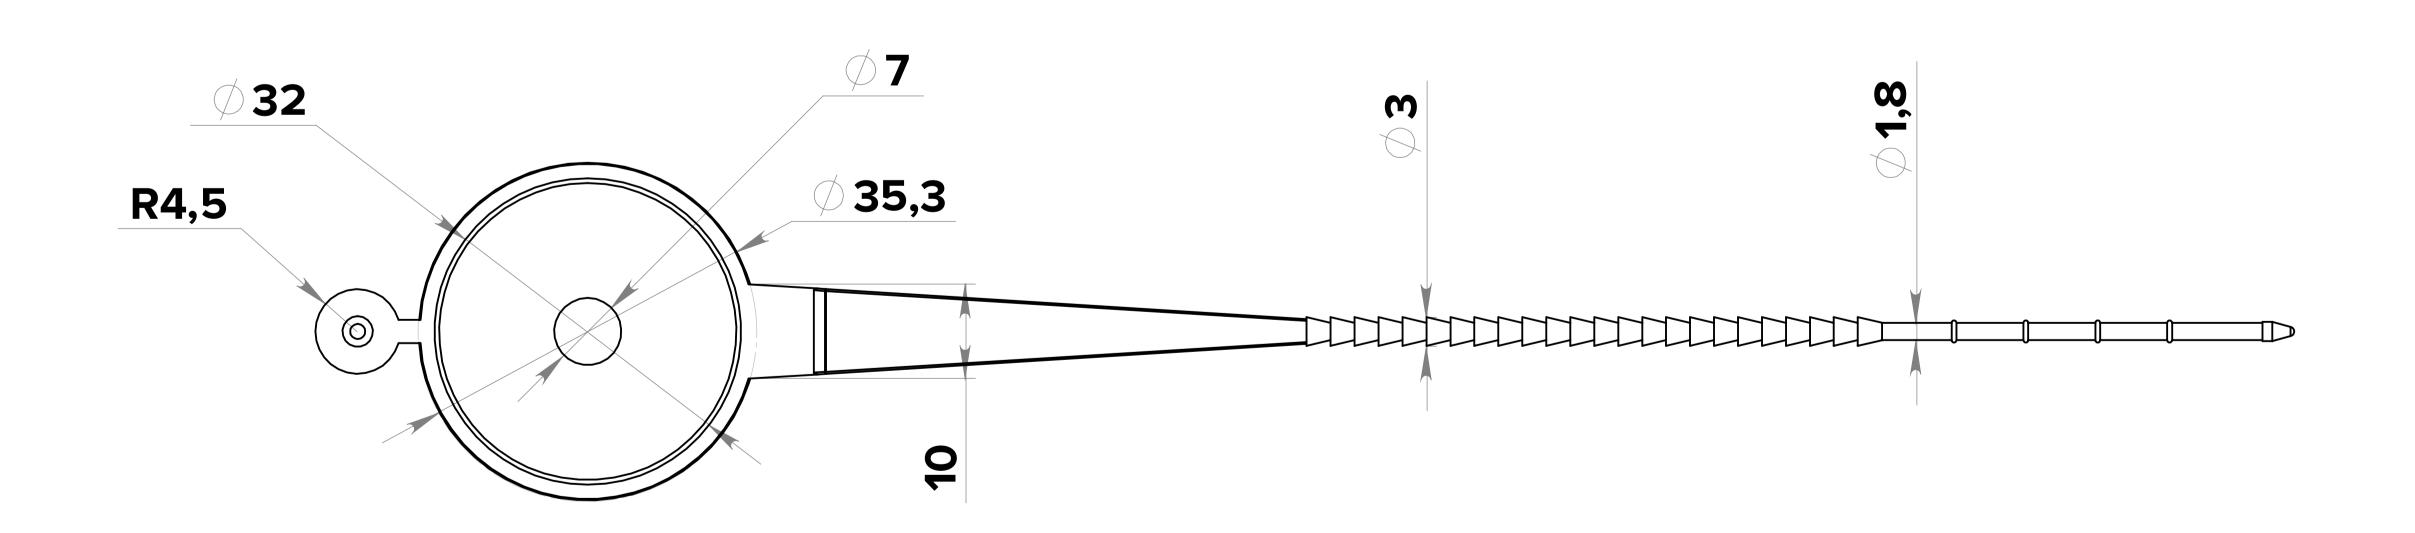

## **Description:**

- Made of polyethylene
- Company logo and 8-digit sequential numbering
- Operating temperature: -50°C / +75°C
- Construction: monolithic tightening seal
- Laser marking through the thickness of the material
- For installation on new plastic faucets with a locking device; it has a bendable leaf with a tension hinge
- Diameter of the hole on the case: 7 mm (0.28")