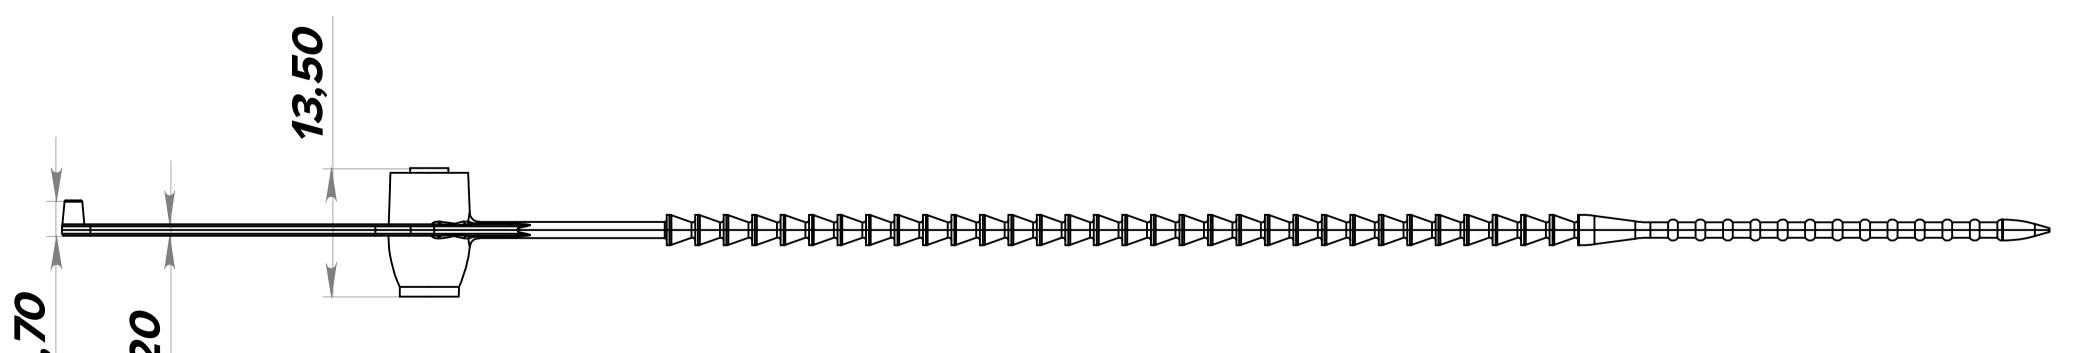

## TAMPER-EVIDENT TIGHTENING SEAL

**Description:** 

- Made of polyethylene
- Company logo and 8-digit sequential numbering
- Operation temperature: -50°C / +75°C
- Construction: monolithic tightening seal
- Laser marking through the thickness of the material
- Advanced locking mechanism paired with a special seal tail design
- Special seal tail design for easy attachment to cash delivery bags