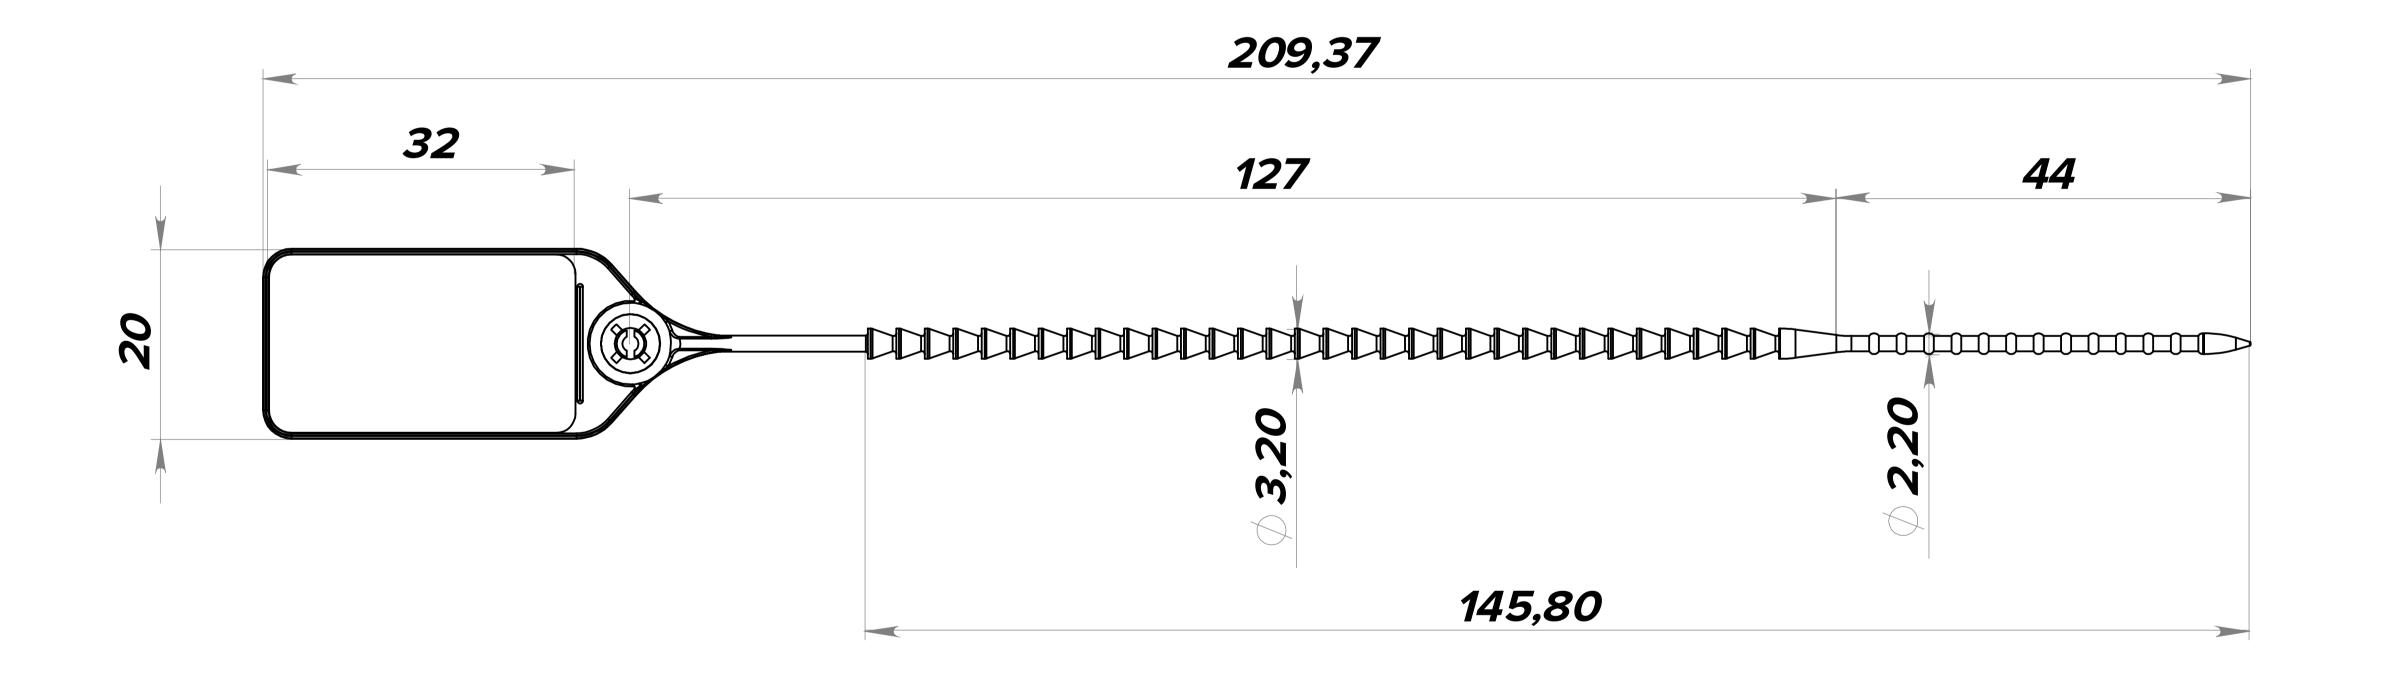

## TAMPER-EVIDENT TIGHTENING SEAL

**Description:** 

- Made of polyethylene
- Company logo and 8-digit sequential numbering
- Operation temperature: -50°C / +75°C
- Construction: monolithic tightening seal
- Laser marking through the thickness of the material
- Advanced locking mechanism paired with a special seal tail design
- Special seal tail design for easy attachment to cash delivery bags