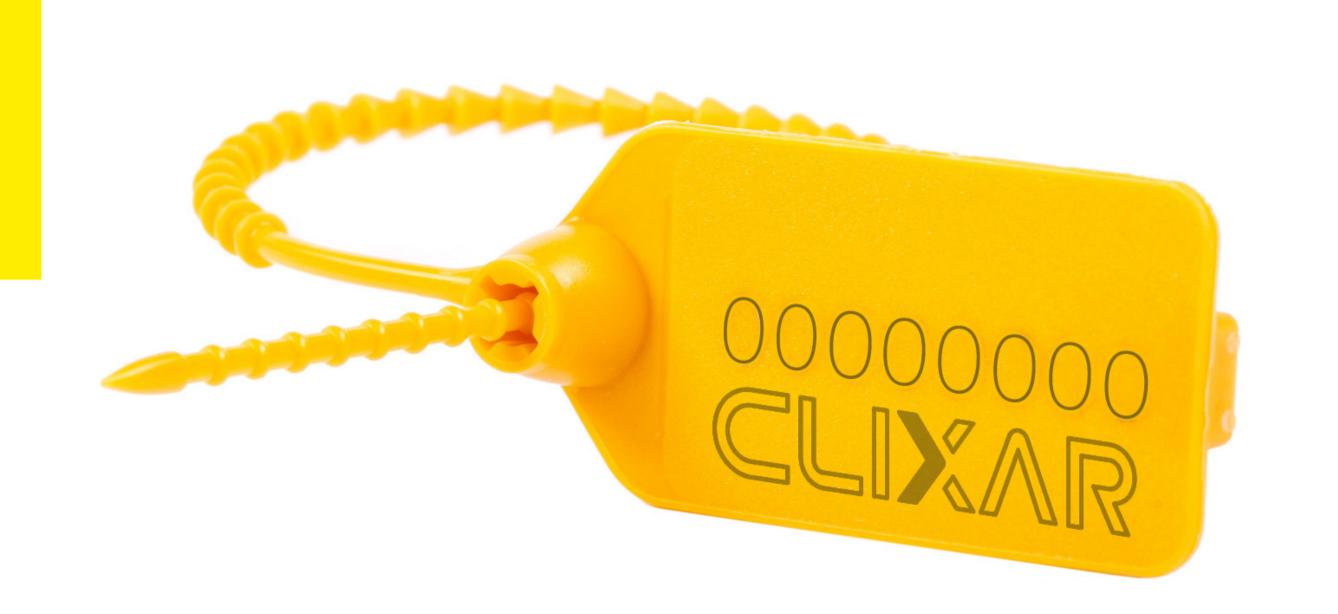

## BANKSEAL

## TAMPER-EVIDENT TIGHTENING SEAL

**Description:** 

- Made of polyethylene
- Company logo and 8-digit sequential numbering
- Operation temperature: -50°C / +75°C
- Construction: monolithic tightening seal
- Laser marking through the thickness of the material
- Advanced locking mechanism paired with a special seal tail design
- Special seal tail design for easy attachment to cash delivery bags